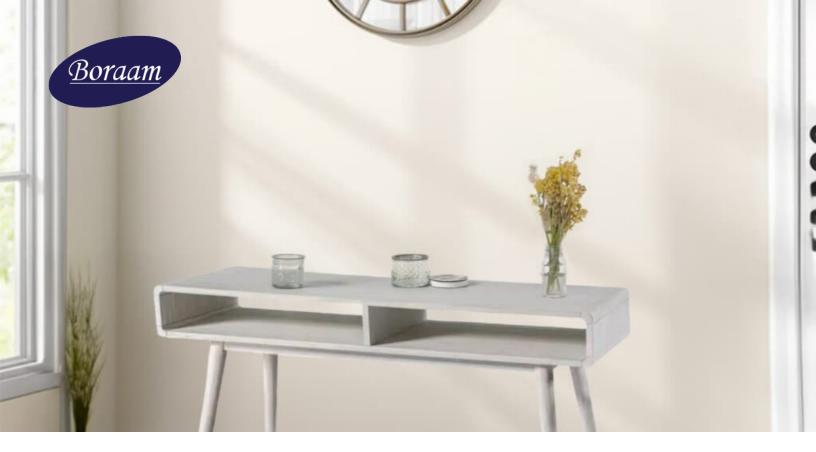

## Cambria Console Table

## **DISTRESSED WHITE**

## **Features**

- High-quality Zabrano Venner top and a sturdy rubberwood frame combine to create this sturdy and functional entryway table
- Features 2 open cubbies and bottom shelf for ample storage
- This versatile wooden hallway table is ideal for the living room, entryway, sofa table, and dining room
- The tabletop of console table for provides a space for framed photos, potted plants, a collection of keys, and other entryway essentials
- The open lower shelf foyer table for entryway is perfect for stacking go-to books, larger decor items, or storage baskets
- Following the instruction and using the tools to complete assembly effortlessly