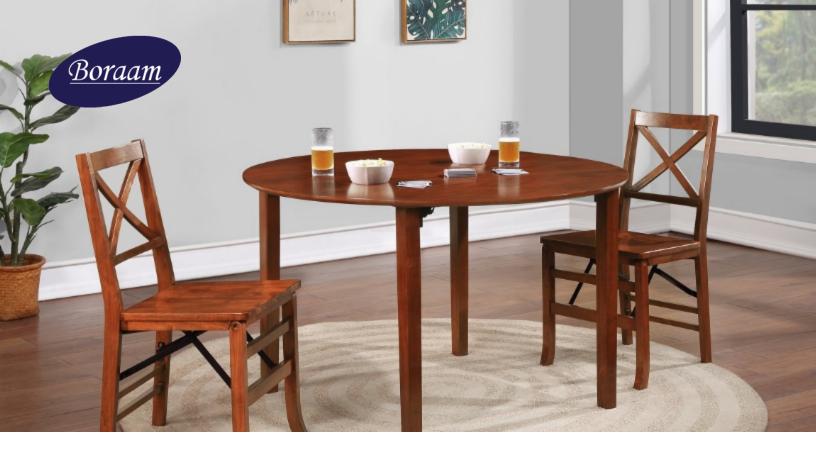

## **Georgia Folding Dining Chair**

## Features

- The Georgia folding dining chair is constructed of rubberwood and plywood
- Features a rich cherry finish
- Folds for easy set up and storage
- Front and rear supports provide extra strength and stability
- The Georgia folding chair is perfect for any standard height dining table
- Pair the folding chair with our Eliot gaming folding table
- Open X style backrest for breathable comfortable seating