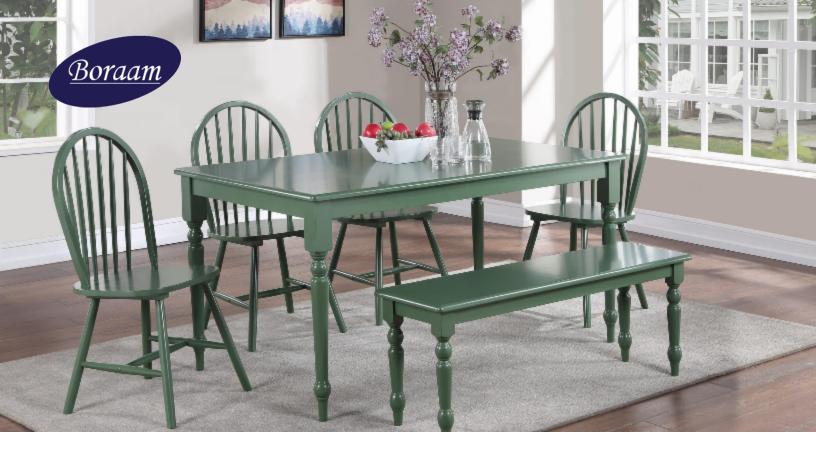

## Carolina 6-Piece Dining Set

## **EQUESTRIAN GREEN**

## **Features**

- The Carolina dining set comes with 1 dining table, 4 dining chairs, and 1 dining bench
- This stylish set is ideal for dinette, kitchen, and dining areas, seating up to 6 people around a rectangular table perfect for family dinners, meals with friends, and more
- Carefully crafted with solid rubberwood and classic turned legs that add to its elegant farmhouse look
- Built to last with rubberwood framing that help provide a comfy dining experience for years to come
- Assembly Required: Easy-to-follow instructions and hardware included